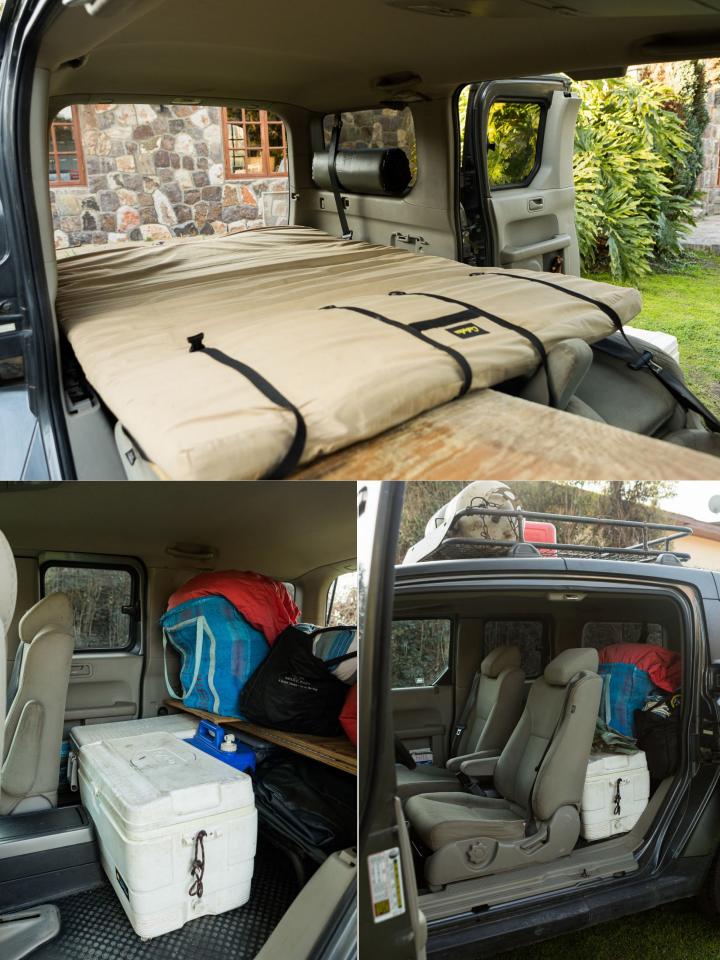

Dependable, affordable and economical. 2011 4WD Honda Element completely set up to Overland. This car is deceptively roomy. The vehicle comfortably sleeps 2 inside the car and comes with sheets, 3 sleeping bags, pillows and mosquito nets.

Also includes everything to cook including an amazing gas stove with two full propane tanks (probably a years worth with constant use), a table, two coolers (of which I use one for food and the other for storage), complete set of utensils and serving wear plates, bowls, silverware. Also included are many extras like a 110 to 220 transformer, guide books, clothesline, camp chairs, and more.