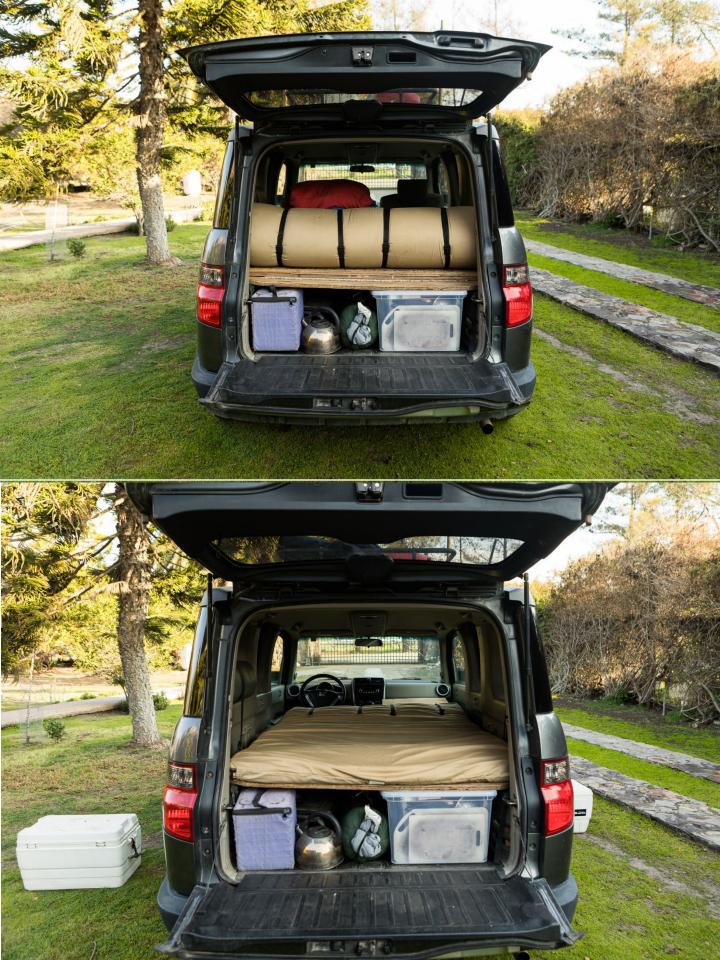

Dependable, affordable and economical. 2011 4WD Honda Element completely set up to Overland. This car is deceptively roomy. The vehicle comfortably sleeps 2 inside the car and comes with sheets, 3 sleeping bags, pillows and mosquito nets.

Also includes everything to cook including an amazing gas stove with two full propane tanks (probably a years worth with constant use), a table, two coolers (of which I use one for food and the other for storage), complete set of utensils and serving wear plates, bowls, silverware. Also included are many extras like a 110 to 220 transformer, guide books, clothesline, camp chairs, and more.