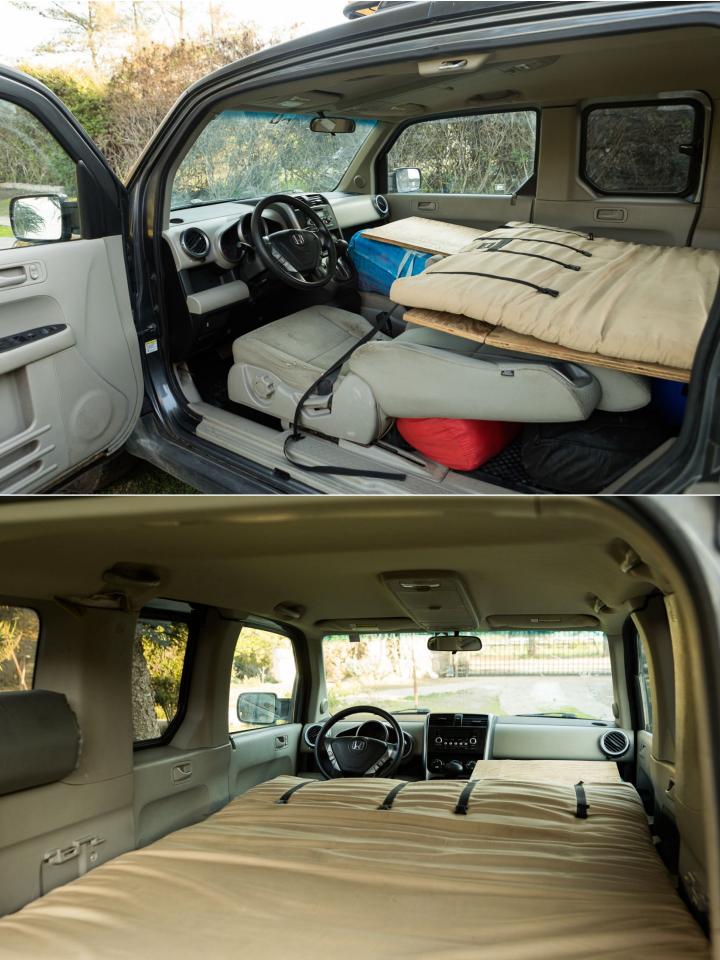

Dependable, affordable and economical. 2011 4WD Honda Element completely set up to Overland. This car is deceptively roomy. The vehicle comfortably sleeps 2 inside the car and comes with sheets, 3 sleeping bags, pillows and mosquito nets.

Also includes everything to cook including an amazing gas stove with two full propane tanks (probably a years worth with constant use), a table, two coolers (of which I use one for food and the other for storage), complete set of utensils and serving wear plates, bowls, silverware. Also included are many extras like a 110 to 220 transformer, guide books, clothesline, camp chairs, and more.