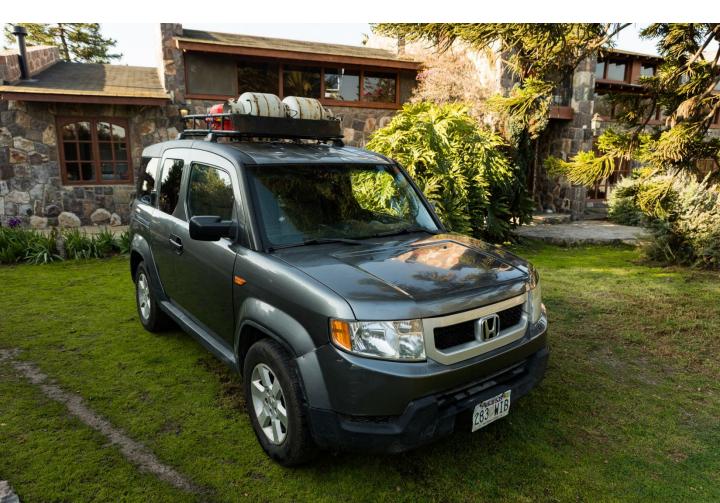

## HONDA ELEMENT

| Marca       | Honda       |
|-------------|-------------|
| Modelo      | Element     |
| Transmisión | Automática  |
| Año         | 2011        |
| Combustible | gasolina    |
| Color       | Gris        |
| Kilometraje | 180.000 kms |
| Precio      | \$8.000 USD |

Dependable, affordable and economical. 2011 4WD Honda Element completely set up to Overland. This car is deceptively roomy. The vehicle comfortably sleeps 2 inside the car and comes with sheets, 3 sleeping bags, pillows and mosquito nets.