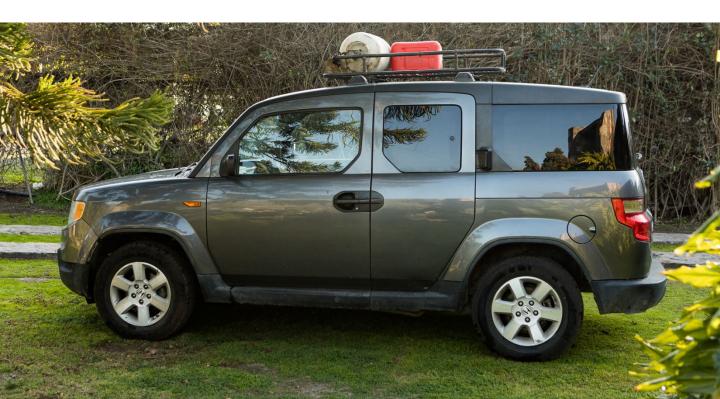

## HONDA ELEMENT

| Marca       | Honda       |
|-------------|-------------|
| Modelo      | Element     |
| Transmisión | Automática  |
| Año         | 2011        |
| Combustible | gasolina    |
| Color       | Gris        |
| Kilometraje | 180.000 kms |
| Precio      | \$8.000 USD |

Dependable, affordable and economical. 2011 4WD Honda Element completely set up to Overland. This car is deceptively roomy. The vehicle comfortably sleeps 2 inside the car and comes with sheets, 3 sleeping bags, pillows and mosquito nets.

Also includes everything to cook including an amazing gas stove with two full propane tanks (probably a years worth with constant use), a table, two coolers (of which I use one for food and the other for storage), complete set of utensils and serving wear plates, bowls, silverware. Also included are many extras like a 110 to 220 transformer, guide books, clothesline, camp chairs, and more.