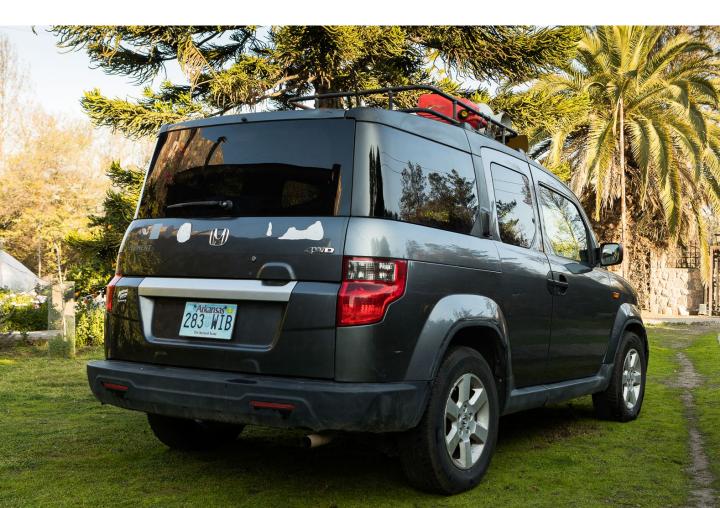

## HONDA ELEMENT

| Marca       | Honda       |
|-------------|-------------|
| Modelo      | Element     |
| Transmisión | Automática  |
| Año         | 2011        |
| Combustible | gasolina    |
| Color       | Gris        |
| Kilometraje | 180.000 kms |
| Precio      | \$8.000 USD |

Dependable, affordable and economical. 2011 4WD Honda Element completely set up to Overland. This car is deceptively roomy. The vehicle comfortably sleeps 2 inside the car and comes with sheets, 3 sleeping bags, pillows and mosquito nets.