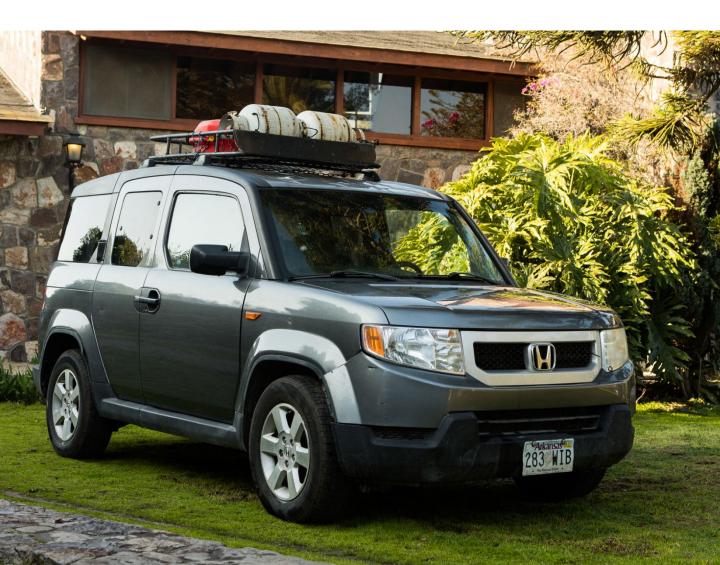

## HONDA ELEMENT

| Marca       | Honda       |
|-------------|-------------|
| Modelo      | Element     |
| Transmisión | Automática  |
| Año         | 2011        |
| Combustible | gasolina    |
| Color       | Gris        |
| Kilometraje | 180.000 kms |
| Precio      | \$8.000 USD |

Dependable, affordable and economical. 2011 4WD Honda Element completely set up to Overland. This car is deceptively roomy. The vehicle comfortably sleeps 2 inside the car and comes with sheets, 3 sleeping bags, pillows and mosquito nets.

Also includes everything to cook including an amazing gas stove with two full propane tanks (probably a years worth with constant use), a table, two coolers (of which I use one for food and the other for storage), complete set of utensils and serving wear plates, bowls, silverware. Also included are many extras like a 110 to 220 transformer, guide books, clothesline, camp chairs, and more.