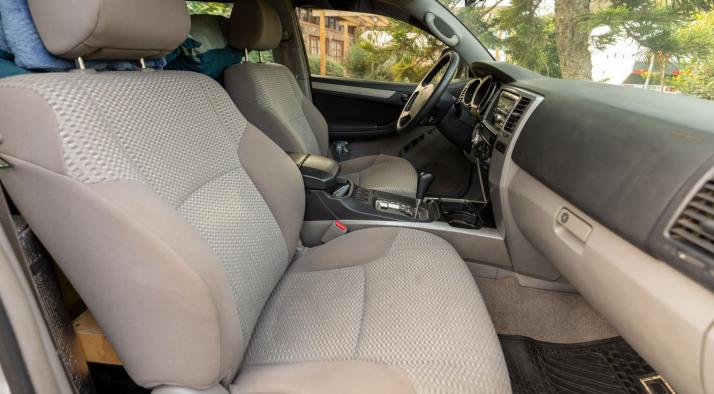

The car has a fully working AC and heating system, cruise control, Parking sensors and has different driving settings: H2 (4x2 rear wheels), H4 (4x4), L4 (4x4 with reductor and A-TRAC).