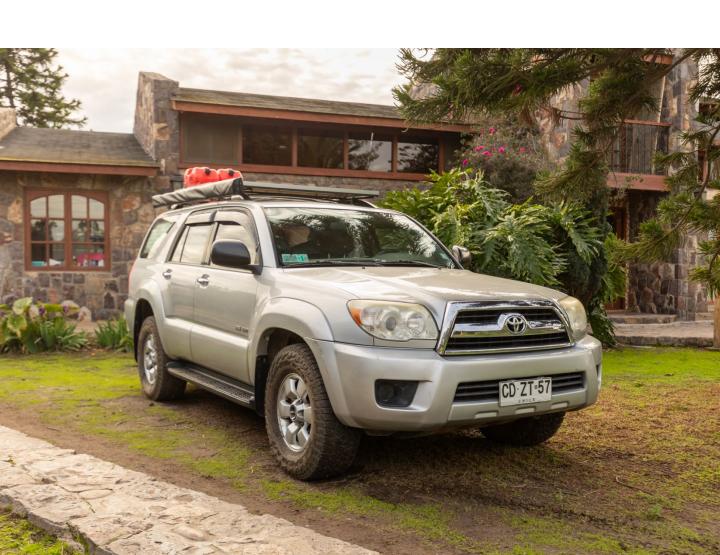

# TOYOTA 4RUNNER SR5 4WD 4.0 2010

| Brand        | Toyota              |
|--------------|---------------------|
| Model        | 4runner SR5 4WD 4.0 |
| Transmission | Automatic           |
| Year         | 2010                |
| Fuel         | Gasoline            |
| Color        | Silver grey         |
| Mileage      | 147.526 kms         |
| Price        | \$14.800 euros      |

This offroad machine and house on wheels it's looking for new owners! It's a Toyota 4runner SR5 4WD 4x4 with a 4.0L V6 and 239hp engine, so you can be comfortable and safe exploring the hardest roads of the continent. It has all the equipment needed to be completely self-sufficient on your travels.

It has all-terrain tires ready for al least another 60.000 kms. Includes a solar panel system and an additional battery that power a compressor fridge and take care of the rest of the usual electrical needs. In the interior has a fix wooden box for storage, a kitchen area in the back and a sturdy sleeping platform with a big comfy bed for two.

The car has a fully working AC and heating system, cruise control, Parking sensors and has different driving settings: H2 (4x2 rear wheels), H4 (4x4), L4 (4x4 with reductor and A-TRAC).

#### Others:

- Large roof rack
- Sun tarp (2x2 mts)
- Wind deflectors on all windows
- Mosquito nets
- 12V compressor and Toolbox
- Jump start cables and Towing cable
- 2 20L plastic jerry cans
- 1 20L barrel for water
- 1 20L foldable water tank
- 2 20L solar showers
- 2 chairs and camping table