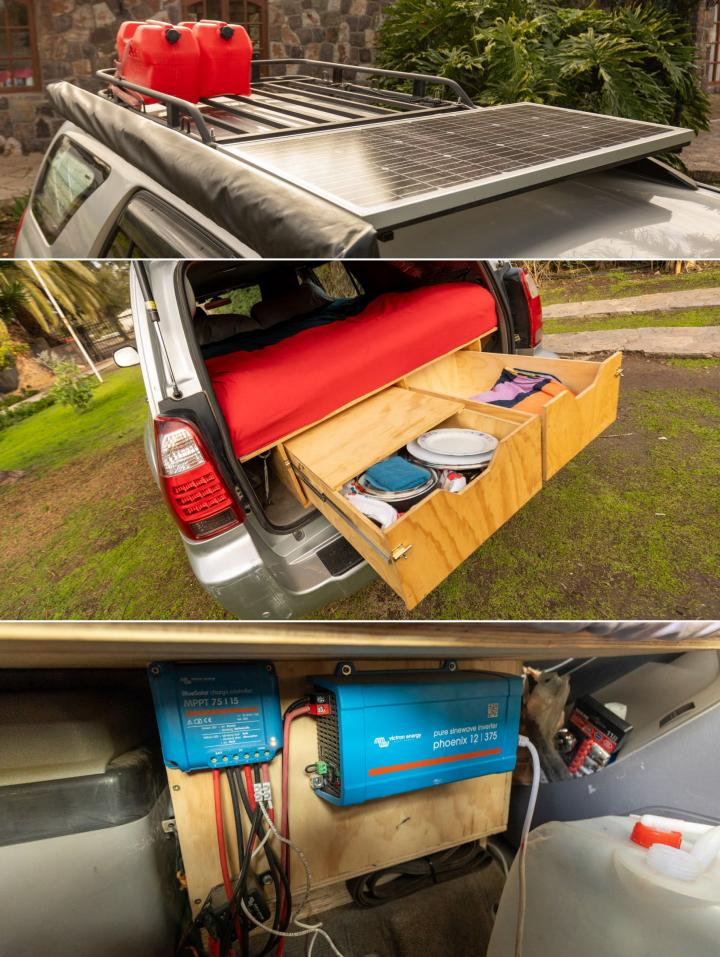

It has all-terrain tires ready for al least another 60.000 kms. Includes a solar panel system and an additional battery that power a compressor fridge and take care of the rest of the usual electrical needs. In the interior has a fix wooden box for storage, a kitchen area in the back and a sturdy sleeping platform with a big comfy bed for two.

### Electricity:

- Additional 12V 100Ah gel battery
- 100W solar panel
- Victron Energy MPPT 75/15 solar charge controller.
- Victron Energy Cyrix intelligent battery combiner
- Victron Energy 375W inverter

## Storage:

- Large storage compartment: hidden below the bed (140L)
- Kitchen drawers (90L)
- Clothes drawer (70L)

#### Others:

- Large roof rack
- Sun tarp (2x2 mts)
- Wind deflectors on all windows
- Mosquito nets
- 12V compressor and Toolbox
- Jump start cables and Towing cable
- 2 20L plastic jerry cans
- 1 20L barrel for water
- 1 20L foldable water tank
- 2 20L solar showers
- 2 chairs and camping table