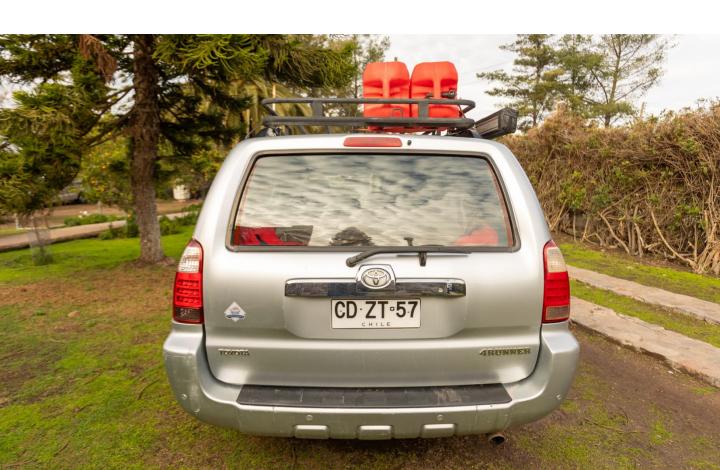

This offroad machine and house on wheels it's looking for new owners! It's a Toyota 4runner SR5 4WD 4x4 with a 4.0L V6 and 239hp engine, so you can be comfortable and safe exploring the hardest roads of the continent. It has all the equipment needed to be completely self-sufficient on your travels.

#### Others:

- Large roof rack
- Sun tarp (2x2 mts)
- Wind deflectors on all windows
- Mosquito nets
- 12V compressor and Toolbox
- Jump start cables and Towing cable
- 2 20L plastic jerry cans
- 1 20L barrel for water
- 1 20L foldable water tank
- 2 20L solar showers
- 2 chairs and camping table