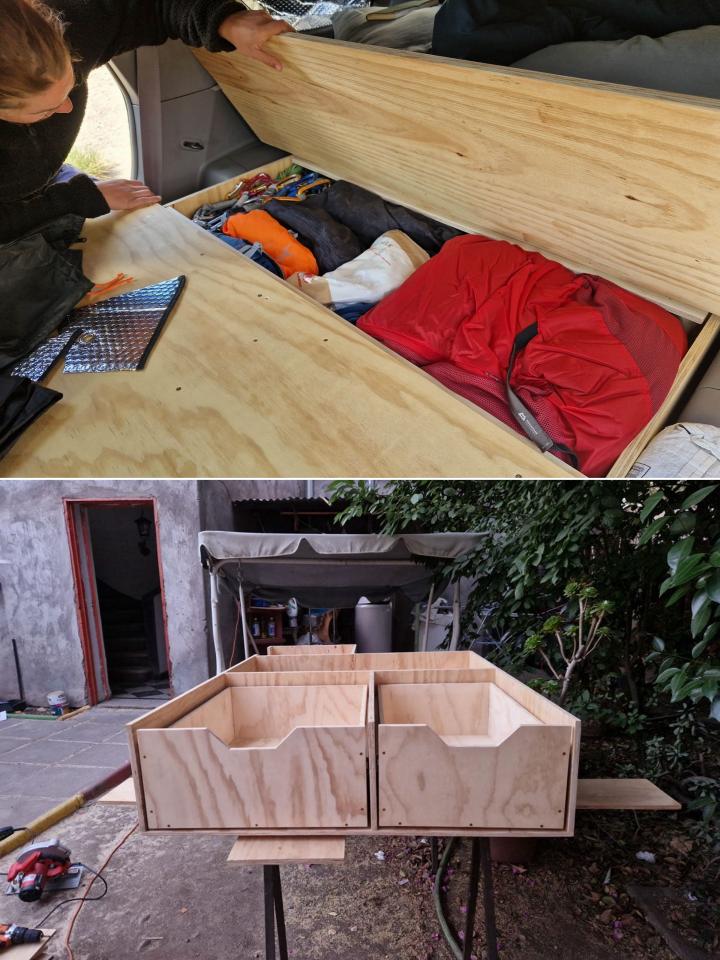

It has all-terrain tires ready for al least another 60.000 kms. Includes a solar panel system and an additional battery that power a compressor fridge and take care of the rest of the usual electrical needs. In the interior has a fix wooden box for storage, a kitchen area in the back and a sturdy sleeping platform with a big comfy bed for two.

## Storage:

- Large storage compartment: hidden below the bed (140L)
- Kitchen drawers (90L)
- Clothes drawer (70L)