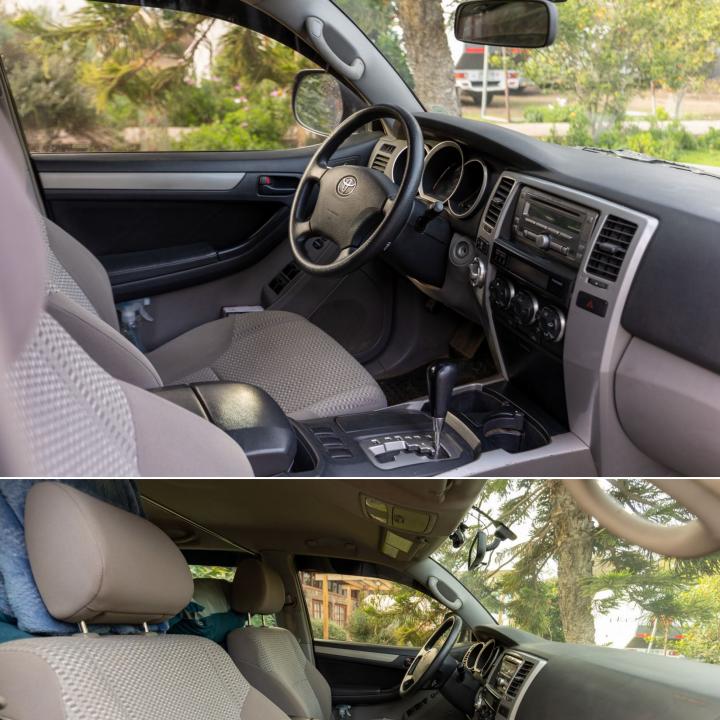

The car has a fully working AC and heating system, cruise control, Parking sensors and has different driving settings: H2 (4x2 rear wheels), H4 (4x4), L4 (4x4 with reductor and A-TRAC).