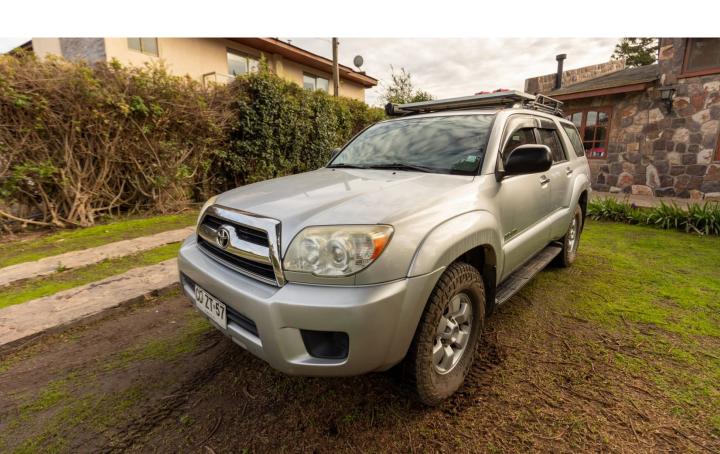

# TOYOTA 4RUNNER SR5 4WD 4.0 2010

| Brand        | Toyota              |
|--------------|---------------------|
| Model        | 4runner SR5 4WD 4.0 |
| Transmission | Automatic           |
| Year         | 2010                |
| Fuel         | Gasoline            |
| Color        | Silver grey         |
| Mileage      | 147.526 kms         |
| Price        | \$14.800 euros      |

This offroad machine and house on wheels it's looking for new owners! It's a Toyota 4runner SR5 4WD 4x4 with a 4.0L V6 and 239hp engine, so you can be comfortable and safe exploring the hardest roads of the continent. It has all the equipment needed to be completely self-sufficient on your travels.

The car has a fully working AC and heating system, cruise control, Parking sensors and has different driving settings: H2 (4x2 rear wheels), H4 (4x4), L4 (4x4 with reductor and A-TRAC).