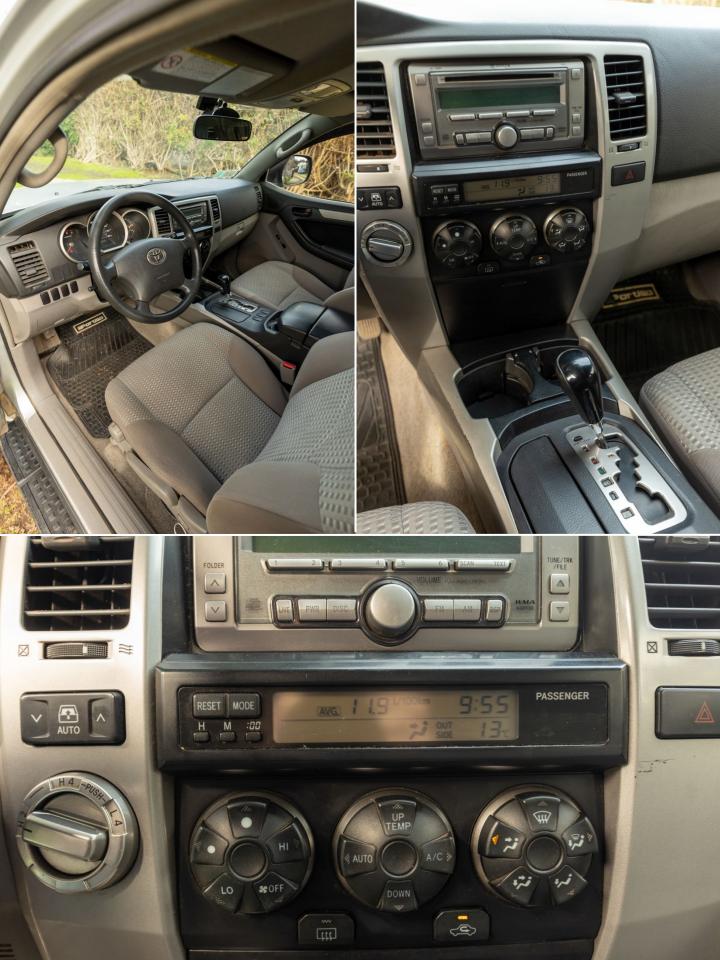

The car has a fully working AC and heating system, cruise control, Parking sensors and has different driving settings: H2 (4x2 rear wheels), H4 (4x4), L4 (4x4 with reductor and A-TRAC).