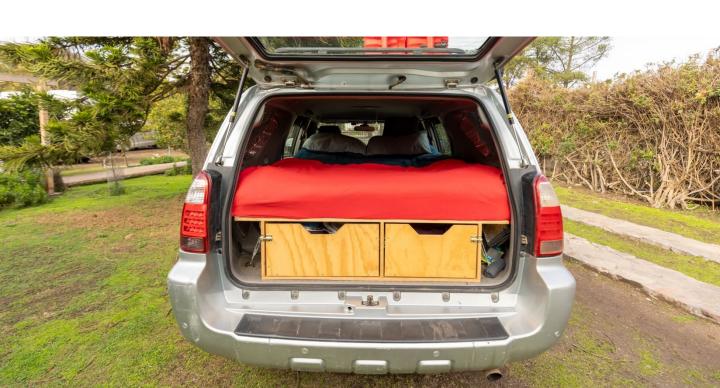

It has all-terrain tires ready for al least another 60.000 kms. Includes a solar panel system and an additional battery that power a compressor fridge and take care of the rest of the usual electrical needs. In the interior has a fix wooden box for storage, a kitchen area in the back and a sturdy sleeping platform with a big comfy bed for two.

## Sleeping:

- 10 cm thick foam matress (180x140 cm)
- 2 pillows (240x220 cm)
- Summer/winter blanket

## Storage:

- Large storage compartment: hidden below the bed (140L)
- Kitchen drawers (90L)
- Clothes drawer (70L)