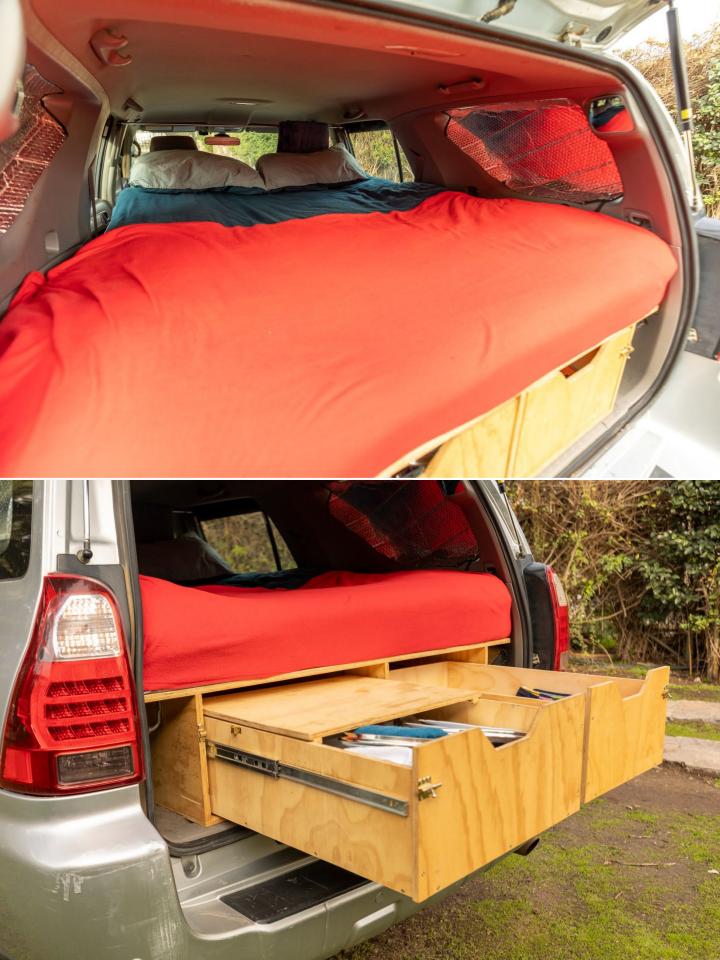

It has all-terrain tires ready for al least another 60.000 kms. Includes a solar panel system and an additional battery that power a compressor fridge and take care of the rest of the usual electrical needs. In the interior has a fix wooden box for storage, a kitchen area in the back and a sturdy sleeping platform with a big comfy bed for two.

## Sleeping:

- 10 cm thick foam matress (180x140 cm)
- 2 pillows (240x220 cm)
- Summer/winter blanket

## Storage:

- Large storage compartment: hidden below the bed (140L)
- Kitchen drawers (90L)
- Clothes drawer (70L)