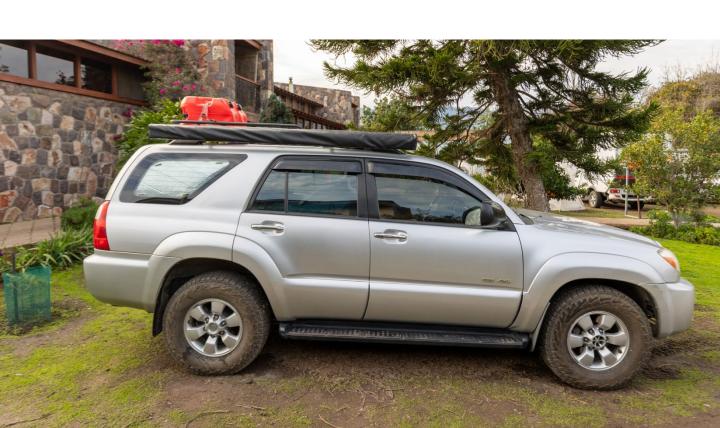

# TOYOTA 4RUNNER SR5 4WD 4.0 2010

| Brand        | Toyota              |
|--------------|---------------------|
| Model        | 4runner SR5 4WD 4.0 |
| Transmission | Automatic           |
| Year         | 2010                |
| Fuel         | Gasoline            |
| Color        | Silver grey         |
| Mileage      | 147.526 kms         |
| Price        | \$14.800 euros      |

This offroad machine and house on wheels it's looking for new owners! It's a Toyota 4runner SR5 4WD 4x4 with a 4.0L V6 and 239hp engine, so you can be comfortable and safe exploring the hardest roads of the continent. It has all the equipment needed to be completely self-sufficient on your travels.

It has all-terrain tires ready for al least another 60.000 kms. Includes a solar panel system and an additional battery that power a compressor fridge and take care of the rest of the usual electrical needs. In the interior has a fix wooden box for storage, a kitchen area in the back and a sturdy sleeping platform with a big comfy bed for two.

#### Others:

- Large roof rack
- Sun tarp (2x2 mts)
- Wind deflectors on all windows
- Mosquito nets
- 12V compressor and Toolbox
- Jump start cables and Towing cable
- 2 20L plastic jerry cans
- 1 20L barrel for water
- 1 20L foldable water tank
- 2 20L solar showers
- 2 chairs and camping table